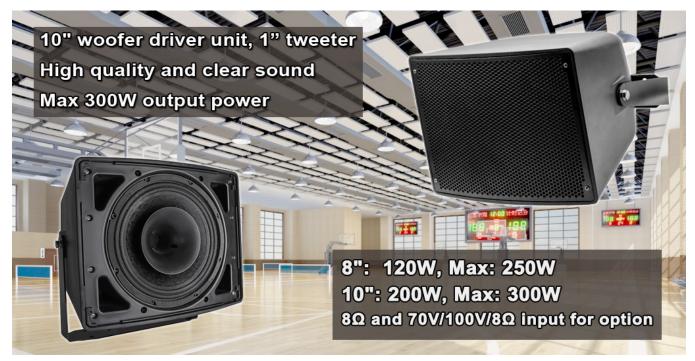

## Description

H-RC100/H-RC100T is a compact 10" 2-way coaxial all weather-resistant commercial PA horn loudspeaker.

10" woofer driver unit, 200W big power output (Max 300W), long transmission distance loud and clear speaker, sound beam angle:  $<90-100^{\circ}$ .

| Specification           |                   |                       |
|-------------------------|-------------------|-----------------------|
| Model                   | H-RC100           | H-RC100T              |
| Rated power             | 200W              | 200W                  |
| Power taps (70V)        | -                 | 12.5W/25W/50W/100W/20 |
|                         |                   | OW                    |
| Power taps (100V)       | -                 | 25W/50W/100W/200W     |
| Max power               | 400W              | 400W                  |
| Line input              | 8?                | 70V/100V/8?           |
| Sensitivity (1m,1W)     | $103 dB \pm 3 dB$ |                       |
| Frequency response      | 70Hz-18KHz        |                       |
| Woofer speaker driver   | 10"               |                       |
| Tweeter driver          | 1.5"              |                       |
| Radiation Angle         | 90°-100°          |                       |
| Product dimension (mm)  | 345x355x297       |                       |
| Frame material          | ABS plastic       |                       |
| Grille material         | Steel             |                       |
| Waterproof              | IP66              |                       |
| Color                   | Black             |                       |
| Product net weight (Kg) | 13.0              | 13.5                  |
| Gross weight (Kg)       | 15.5              | 16.0                  |
| Packing dimension (cm)  | 45x44x39          |                       |