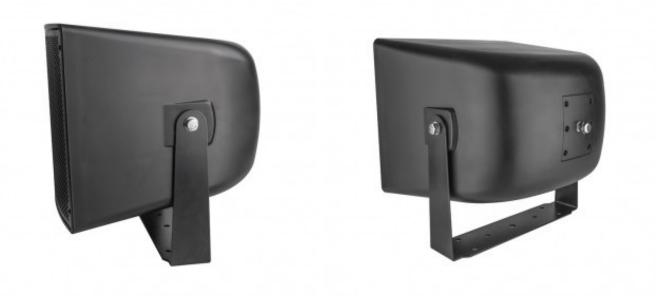

| Specification           |                   |                       |
|-------------------------|-------------------|-----------------------|
| Model                   | H-RC100           | H-RC100T              |
| Rated power             | 200W              | 200W                  |
| Power taps (70V)        | -                 | 12.5W/25W/50W/100W/20 |
|                         |                   | OW                    |
| Power taps (100V)       | -                 | 25W/50W/100W/200W     |
| Max power               | 400W              | 400W                  |
| Line input              | 8?                | 70V/100V/8?           |
| Sensitivity (1m,1W)     | $103 dB \pm 3 dB$ |                       |
| Frequency response      | 70Hz-18KHz        |                       |
| Woofer speaker driver   | 10"               |                       |
| Tweeter driver          | 1.5"              |                       |
| Radiation Angle         | 90°-100°          |                       |
| Product dimension (mm)  | 345x355x297       |                       |
| Frame material          | ABS plastic       |                       |
| Grille material         | Steel             |                       |
| Waterproof              | IP66              |                       |
| Color                   | Black             |                       |
| Product net weight (Kg) | 13.0              | 13.5                  |
| Gross weight (Kg)       | 15.5              | 16.0                  |
| Packing dimension (cm)  | 45x44x39          |                       |