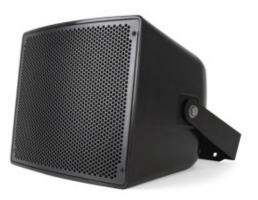

## Description

H-RC100/H-RC100T is a compact 10" 2-way coaxial all weather-resistant commercial PA horn loudspeaker.

10" woofer driver unit, 200W big power output (Max 300W), long transmission distance loud and clear speaker, sound beam angle:  $<90-100^{\circ}$ .