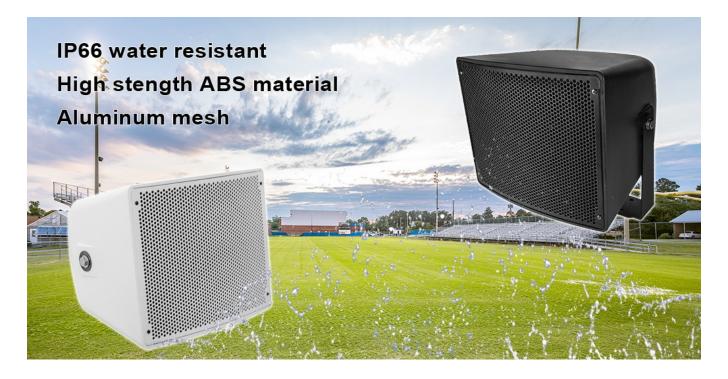

## **Short Description**

Rated power: 200W Power taps: 12.5/25/50/100/200W/8? Line input: 70V/100V/8? Speaker: 10" 2-way coaxial ABS, waterproof IP66

## Description

H-RC100/H-RC100T is a compact 10" 2-way coaxial all weather-resistant commercial PA horn loudspeaker.

10" woofer driver unit, 200W big power output (Max 300W), long transmission distance loud and clear speaker, sound beam angle:  $<90-100^{\circ}$ .

Outdoor IP66 waterproof design, can be used in a wide variety of applications, like sports facilities, racetracks, stadiums, fairgrounds, rodeos, skating rinks, themed entertainment venues, cruise ships, water parks, outdoor background music / paging systems, swimming pools, etc.