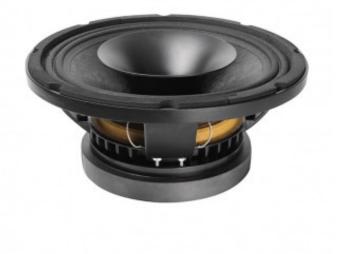

## Description

H-RC100/H-RC100T is a compact 10" 2-way coaxial all weather-resistant commercial PA horn loudspeaker.

10" woofer driver unit, 200W big power output (Max 300W), long transmission distance loud and clear speaker, sound beam angle:  $<90-100^{\circ}$ .