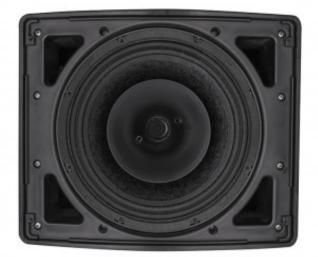

## Description

H-RC100/H-RC100T is a compact 10" 2-way coaxial all weather-resistant commercial PA horn loudspeaker.

10" woofer driver unit, 200W big power output (Max 300W), long transmission distance loud and clear speaker, sound beam angle:  $<90-100^{\circ}$ .