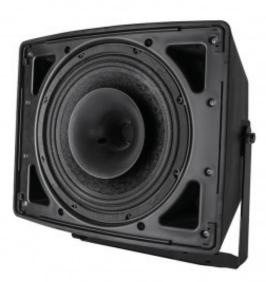

## Description

H-RC100/H-RC100T is a compact 10" 2-way coaxial all weather-resistant commercial PA horn loudspeaker.

10" woofer driver unit, 200W big power output (Max 300W), long transmission distance loud and clear speaker, sound beam angle:  $<90-100^{\circ}$ .

Outdoor IP66 waterproof design, can be used in a wide variety of applications, like sports facilities, racetracks, stadiums, fairgrounds, rodeos, skating rinks, themed entertainment venues, cruise ships, water parks, outdoor background music / paging systems, swimming pools, etc.