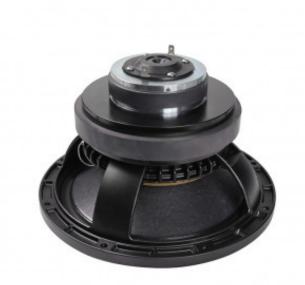

## Description

H-RC100/H-RC100T is a compact 10" 2-way coaxial all weather-resistant commercial PA horn loudspeaker.

10" woofer driver unit, 200W big power output (Max 300W), long transmission distance loud and clear speaker, sound beam angle:  $<90-100^{\circ}$ .

| Specification           |                   |                       |
|-------------------------|-------------------|-----------------------|
| Model                   | H-RC100           | H-RC100T              |
| Rated power             | 200W              | 200W                  |
| Power taps (70V)        | -                 | 12.5W/25W/50W/100W/20 |
|                         |                   | OW                    |
| Power taps (100V)       | -                 | 25W/50W/100W/200W     |
| Max power               | 400W              | 400W                  |
| Line input              | 8?                | 70V/100V/8?           |
| Sensitivity (1m,1W)     | $103 dB \pm 3 dB$ |                       |
| Frequency response      | 70Hz-18KHz        |                       |
| Woofer speaker driver   | 10"               |                       |
| Tweeter driver          | 1.5"              |                       |
| Radiation Angle         | 90°-100°          |                       |
| Product dimension (mm)  | 345x355x297       |                       |
| Frame material          | ABS plastic       |                       |
| Grille material         | Steel             |                       |
| Waterproof              | IP66              |                       |
| Color                   | Black             |                       |
| Product net weight (Kg) | 13.0              | 13.5                  |
| Gross weight (Kg)       | 15.5              | 16.0                  |
| Packing dimension (cm)  | 45x44x39          |                       |