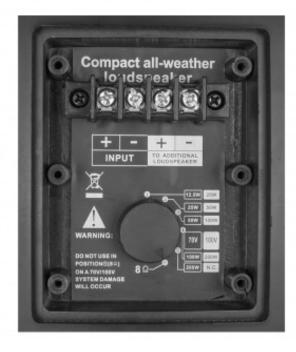

## **Short Description**

Rated power: 200W Power taps: 12.5/25/50/100/200W/8? Line input: 70V/100V/8? Speaker: 10" 2-way coaxial ABS, waterproof IP66

| Specification           |                   |                       |
|-------------------------|-------------------|-----------------------|
| Model                   | H-RC100           | H-RC100T              |
| Rated power             | 200W              | 200W                  |
| Power taps (70V)        | -                 | 12.5W/25W/50W/100W/20 |
|                         |                   | OW                    |
| Power taps (100V)       | -                 | 25W/50W/100W/200W     |
| Max power               | 400W              | 400W                  |
| Line input              | 8?                | 70V/100V/8?           |
| Sensitivity (1m,1W)     | $103 dB \pm 3 dB$ |                       |
| Frequency response      | 70Hz-18KHz        |                       |
| Woofer speaker driver   | 10"               |                       |
| Tweeter driver          | 1.5"              |                       |
| Radiation Angle         | 90°-100°          |                       |
| Product dimension (mm)  | 345x355x297       |                       |
| Frame material          | ABS plastic       |                       |
| Grille material         | Steel             |                       |
| Waterproof              | IP66              |                       |
| Color                   | Black             |                       |
| Product net weight (Kg) | 13.0              | 13.5                  |
| Gross weight (Kg)       | 15.5              | 16.0                  |
| Packing dimension (cm)  | 45x44x39          |                       |