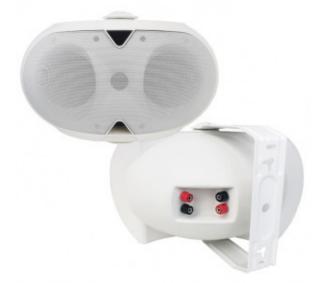

## FS-3430 30W Dual 4" 2-Way Indoor Surface Mount Wall Speaker

Product ID: FS-3430

## Description

FS-3430 indoor wall mount speakers are coming with very elegant and sleek housing design, build-in 2pcs 4" low frequency woofer speaker driver and 1pc 1" high frequency silk soft dome tweeter.

Power handing (RMS): 30W (60W program) 4" x 2 (100mm) Polypropylene cone woofer, rubber surround 1" x 1 (25mm) Silk soft dome tweeter

This speaker can be widely used in schools, gyms, squares, parks, train stations, airports, villas, supermarkets, shopping malls and other places where need high quality sound level.