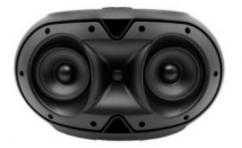

## FS-3430 30W Dual 4" 2-Way Indoor Surface Mount Wall Speaker

Product ID: FS-3430

## Description

FS-3430 indoor wall mount speakers are coming with very elegant and sleek housing design, build-in 2pcs 4" low frequency woofer speaker driver and 1pc 1" high frequency silk soft dome tweeter.

Power handing (RMS): 30W (60W program) 4" x 2 (100mm) Polypropylene cone woofer, rubber surround 1" x 1 (25mm) Silk soft dome tweeter

This speaker can be widely used in schools, gyms, squares, parks, train stations, airports, villas, supermarkets, shopping malls and other places where need high quality sound level.