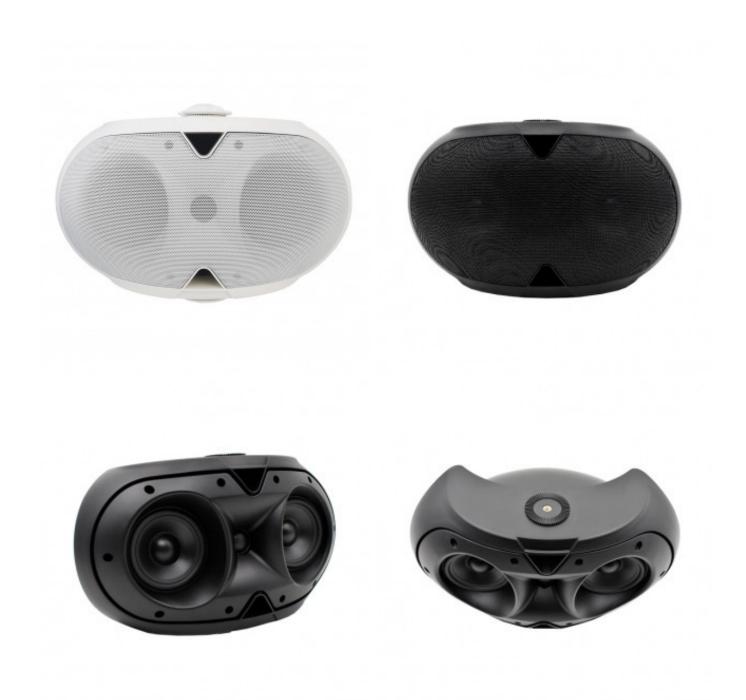

## FS-3430 30W Dual 4" 2-Way Indoor Surface Mount Wall Speaker

Product ID: FS-3430

## Description

FS-3430 indoor wall mount speakers are coming with very elegant and sleek housing design, build-in 2pcs 4" low frequency woofer speaker driver and 1pc 1" high frequency silk soft dome tweeter.

## Specification

| ModelFS-3430Power Handing (RMS)30W (60W program)Impedance8?Sensitivity85dBFrequency response135Hz-20KHzWoofer speaker (LF)4"x2 (100 mm) polypropylene cone,<br>rubber surroundTweeter speaker (HF)1'' (25 mm) silk soft domeProduct dimension (mm)348 x 218 x 201Installation cut out (mm)-Frame materialABSGrille-ColorWhite / BlackProduct net weight-Gross weight-Packing dimension (cm)- | ~ <b>r</b> ·····          |                                   |
|----------------------------------------------------------------------------------------------------------------------------------------------------------------------------------------------------------------------------------------------------------------------------------------------------------------------------------------------------------------------------------------------|---------------------------|-----------------------------------|
| Impedance8?Sensitivity85dBFrequency response135Hz-20KHzWoofer speaker (LF)4"x2 (100 mm) polypropylene cone,<br>rubber surroundTweeter speaker (HF)1'' (25 mm) silk soft domeProduct dimension (mm)348 x 218 x 201Installation cut out (mm)-Frame materialABSGrille-ColorWhite / BlackProduct net weight-Gross weight-                                                                        | Model                     | FS-3430                           |
| Sensitivity85dBFrequency response135Hz-20KHzWoofer speaker (LF)4"x2 (100 mm) polypropylene cone,<br>rubber surroundTweeter speaker (HF)1'' (25 mm) silk soft domeProduct dimension (mm)348 x 218 x 201Installation cut out (mm)-Frame materialABSGrille-ColorWhite / BlackProduct net weight-Gross weight-                                                                                   | Power Handing (RMS)       | 30W (60W program)                 |
| Frequency response135Hz-20KHzWoofer speaker (LF)4"x2 (100 mm) polypropylene cone,<br>rubber surroundTweeter speaker (HF)1'' (25 mm) silk soft domeProduct dimension (mm)348 x 218 x 201Installation cut out (mm)-Frame materialABSGrille-ColorWhite / BlackProduct net weight-Gross weight-                                                                                                  | Impedance                 | 8?                                |
| Woofer speaker (LF)4"x2 (100 mm) polypropylene cone,<br>rubber surroundTweeter speaker (HF)1" (25 mm) silk soft domeProduct dimension (mm)348 x 218 x 201Installation cut out (mm)-Frame materialABSGrille-ColorWhite / BlackProduct net weight-Gross weight-                                                                                                                                | Sensitivity               | 85dB                              |
| Tweeter speaker (HF)1'' (25 mm) silk soft domeProduct dimension (mm)348 x 218 x 201Installation cut out (mm)-Frame materialABSGrille-ColorWhite / BlackProduct net weight-Gross weight-                                                                                                                                                                                                      | Frequency response        | 135Hz-20KHz                       |
| Tweeter speaker (HF)1'' (25 mm) silk soft domeProduct dimension (mm)348 x 218 x 201Installation cut out (mm)-Frame materialABSGrille-ColorWhite / BlackProduct net weight-Gross weight-                                                                                                                                                                                                      | Woofer speaker (LF)       | 4"x2 (100 mm) polypropylene cone, |
| Product dimension (mm)348 x 218 x 201Installation cut out (mm)-Frame materialABSGrille-ColorWhite / BlackProduct net weight-Gross weight-                                                                                                                                                                                                                                                    |                           | rubber surround                   |
| Installation cut out (mm)-Frame materialABSGrille-ColorWhite / BlackProduct net weight-Gross weight-                                                                                                                                                                                                                                                                                         | Tweeter speaker (HF)      | 1'' (25 mm) silk soft dome        |
| Frame materialABSGrille-ColorWhite / BlackProduct net weight-Gross weight-                                                                                                                                                                                                                                                                                                                   | Product dimension (mm)    | 348 x 218 x 201                   |
| Grille-ColorWhite / BlackProduct net weight-Gross weight-                                                                                                                                                                                                                                                                                                                                    | Installation cut out (mm) | -                                 |
| ColorWhite / BlackProduct net weight-Gross weight-                                                                                                                                                                                                                                                                                                                                           | Frame material            | ABS                               |
| Product net weight-Gross weight-                                                                                                                                                                                                                                                                                                                                                             | Grille                    | -                                 |
| Gross weight -                                                                                                                                                                                                                                                                                                                                                                               | Color                     | White / Black                     |
|                                                                                                                                                                                                                                                                                                                                                                                              | Product net weight        | -                                 |
| Packing dimension (cm) -                                                                                                                                                                                                                                                                                                                                                                     | Gross weight              | -                                 |
|                                                                                                                                                                                                                                                                                                                                                                                              | Packing dimension (cm)    | -                                 |