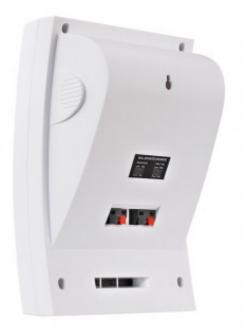

ted power:

10W (70V)

20W (100V)

### **Specification**

| Model               | W-606    |
|---------------------|----------|
| Rated power         | 10W/20W  |
| Power taps          | -        |
| Line input          | 70V/100V |
| Sensitivity (1m,1W) | 92±3dB   |

| Frequency response      | 110-15KHz       |
|-------------------------|-----------------|
| Woofer speaker driver   | 4.5" paper cone |
| Tweeter speaker driver  | 0.75"           |
| Product dimension (mm)  | 265x170x110     |
| Frame material          | Plastic         |
| Grille material         | Steel           |
| Color                   | White/Black     |
| Product net weight (Kg) | 1.3             |
| Gross weight            | 17.8Kg/12pcs    |
| Packing dimension (cm)  | 40x39x56        |

## **Product Gallery**