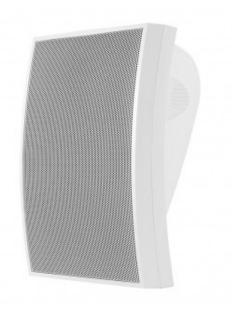

#### **Description**

On wall surface mount ABS speaker with 4.5" paper cone woofer speaker driver and 0.75" tweeter.

With 70V/100V transformer.

Rated power:

10W (70V)

20W (100V)

## **Product Gallery**