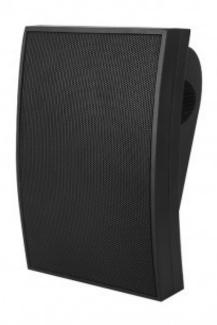

#### **Description**

On wall surface mount ABS speaker with 4.5" paper cone woofer speaker driver and 0.75" tweeter.

With 70V/100V transformer.

Rated power:

10W (70V)

20W (100V)

## **Product Gallery**