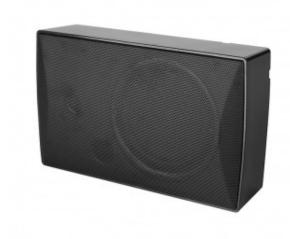

# W-608 5" 10W On Wall Surface Mount Speaker

**Product ID: W-608** 

#### **Description**

On wall surface mount ABS speaker with 5" paper cone woofer speaker driver and 0.75" tweeter.

With 100V transformer.

Rated power: 10W (100V)

| Tweeter speaker driver  | 0.75"        |
|-------------------------|--------------|
| Product dimension (mm)  | 165x270x95   |
| Frame material          | Plastic      |
| Grille material         | Steel        |
| Color                   | White/Black  |
| Product net weight (Kg) | 1.3          |
| Gross weight            | 17.5Kg/12pcs |
| Packing dimension (cm)  | 57x37x31     |