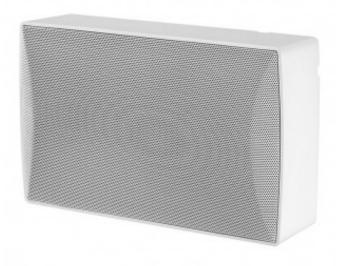

# W-608 5" 10W On Wall Surface Mount Speaker

**Product ID: W-608** 

#### **Description**

On wall surface mount ABS speaker with 5" paper cone woofer speaker driver and 0.75" tweeter.

With 100V transformer.

Rated power: 10W (100V)

| Tweeter speaker driver  | 0.75"        |
|-------------------------|--------------|
| Product dimension (mm)  | 165x270x95   |
| Frame material          | Plastic      |
| Grille material         | Steel        |
| Color                   | White/Black  |
| Product net weight (Kg) | 1.3          |
| Gross weight            | 17.5Kg/12pcs |
| Packing dimension (cm)  | 57x37x31     |